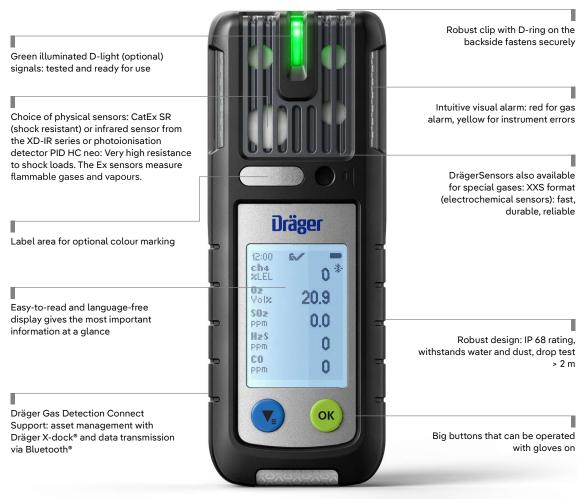

## Dräger X-am<sup>®</sup> 5800

Bluetooth® ist eine eingetragene Marke von Bluetooth® SIG, Inc.

## **Technical Data**

| Dimensions (H x W x D) | 130 x 48 x 44 mm (5,12 x 1,89 x 1,73'')               |
|------------------------|-------------------------------------------------------|
| Weight                 | typically 220 to 250 g, depending on sensor equipment |
| Housing                | robust 2-component housing                            |
| Display                | Matrix display with high resolution                   |

## Ambient conditions

| -20 to +50°C (Measurement and storage)<br>-20 to +50°C (Use in potentially explosive atmospheres, with<br>PID sensor)<br>-40 to +50°C (Use in potentially explosive atmospheres) |
|----------------------------------------------------------------------------------------------------------------------------------------------------------------------------------|
| 700 to 1,300 mbar (Measurement)<br>800 to 1,100 mbar (Use in potentially explosive atmospheres)                                                                                  |
| 10 to 95 % r.h.                                                                                                                                                                  |
| 5 to 95 % r.h. short term                                                                                                                                                        |
| IP 68                                                                                                                                                                            |
|                                                                                                                                                                                  |

## Alarms

| Visual    | 3 LED 'red' (gas alarms)       |
|-----------|--------------------------------|
|           | 3 LED 'yellow' (device alarms) |
| Pressure  | Multi-tone > 90 dB at 30 cm    |
| Vibration |                                |

| Energy supply         | NiMH battery, rechargeable, replaceable by user                                                                                                                                                                         |
|-----------------------|-------------------------------------------------------------------------------------------------------------------------------------------------------------------------------------------------------------------------|
| Bluetooth®            | Bluetooth 5.0 (disabled for some countries outside the EU and outside North America, but can be retrofitted. Contact DrägerService.)                                                                                    |
| Operating times       | CatEx: typically 12 h (Bluetooth® active),<br>PID: typically 24 h (Bluetooth® active),<br>Infrared sensor: typically 100 h                                                                                              |
|                       | Operating with electrochemical sensors only: typical 100 h                                                                                                                                                              |
| Charging time         | < 4 h                                                                                                                                                                                                                   |
| Ready for Measurement | < 60 s after switch-on (CatEx and electrochemical sensors)                                                                                                                                                              |
| Data logger           | Application of an optimised data compression method with high<br>accuracy and large storage capacity.<br>(Typically data compression >90 % compared to the traditional<br>data logger concept with adjustable interval) |