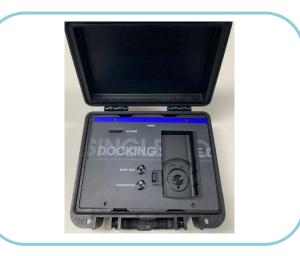

## **Single Docking Station** for MGT

## Specifications.

| _                     |                                                                                |
|-----------------------|--------------------------------------------------------------------------------|
| Size                  | 24.7 x 21 x 10.7cm                                                             |
| Weight                | 2.85kg                                                                         |
| Operating Temperature | 41 to +104°F (5 to +40°C)                                                      |
| Warranty              | Full 2 years                                                                   |
| Battery Type          | Rechargeable Lithium Ion                                                       |
| Battery Life          | 1,000 Bump Tests                                                               |
| LEDs                  | 6 Blue LEDs for unit, 3-color LED for power,                                   |
|                       | Switch Back Light LED(Yellow, Green)                                           |
| Memory                | SD-Card Class 10 (16GB Standard)                                               |
| Log Capacity          | Approximately Up to 5 million tests(16GB, removable SD-Card)                   |
| Tests Performed       | Bump Test and Calibration                                                      |
| Certifications        |                                                                                |
| Approvals             |                                                                                |
| Information           | Bump/Cal Logs, Individual Monitor Event Logs, Firmware and Unit Configurations |
| Stored                |                                                                                |
| Gases Available       | LEL, CO, H2S and O2                                                            |
| Unit Compatibility    | Works with SP-MGT(N, P)                                                        |
| Calibration Gas       | Compatible with 58L & 116L cylinders(Demand regulator use)                     |
| Interface             | IRDA, SD-Card                                                                  |
| Charging Adaptor      | DC12.0V, 3A/h                                                                  |