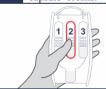

Do not continue unless probe is locked below the Flex Pins nd cannot e removed from the With thumb and forefinger, squeeze chamber 1 until chamber until capsule breaks. 2 3

shake test unit for 2-3 seconds.

a Cathinone or Cathinone derivate is <u>not</u> present.

Identification

Proceed to Dilution (steps 6-9), regardless of whether or not a color appeared.

With thumb and forefinger, squeeze chamber 2 until capsule breaks.

Gently shake test unit for 2-3 seconds.

Wait 5 minutes. The test window will warm up. This is normal.

Dilution

With thumb and forefinger squeeze chamber 3 until capsule breaks.

Gently shake test unit for 2-3 seconds.