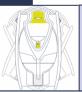

Gently

**Results** 

The appearance of a yellow color indicates the presence of a Cathinone or a Cathinone derivate such as Methylcathinone, 4-Methylcathinone (Mephedrone) or N,N-Dimethylcathinone.

If no yellow color develops,

a Cathinone or Cathinone derivate is <u>not</u> present.

Identification

Proceed to Dilution (steps 6-9), regardless of whether or not a color appeared.

With thumb and forefinger, squeeze chamber 2 until capsule breaks.