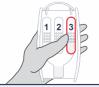

Do not continue unless probe is locked below the Flex Pins nd cannot e removed from the With thumb and forefinger, squeeze chamber 1 until chamber until capsule breaks. 2 3

shake test unit for 2-3 seconds.

a Cathinone or Cathinone derivate is <u>not</u> present.

Identification

Proceed to Dilution (steps 6-9), regardless of whether or not a color appeared.

With thumb and forefinger, squeeze chamber 2 until capsule breaks.

Gently shake test unit for 2-3 seconds.

Wait 5 minutes. The test window will warm up. This is normal.

Dilution

With thumb and forefinger squeeze chamber 3 until capsule breaks.

Gently shake test unit for 2-3 seconds.