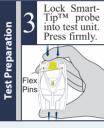

Do not continue unless probe is locked below the Flex Pins nd cannot e removed from the With thumb and forefinger, squeeze chamber 1 until chamber until capsule breaks. 2 3

shake test unit for 2-3 seconds.