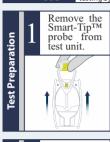

Sample suspected substance.

Powder

Tablet

Touch Smart-Tip<sup>TM</sup> probe to sample.

Firmly press Smart-Tip<sup>TM</sup> probe on the tablet while scrubbing in a circular motion until the tip is completely covered with substance.